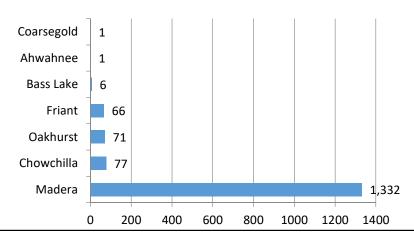

## Recent Job Ads Madera MSA - March 2020

Not Seasonally Adjusted



## **Employers with Most Job Ads**

- Valley Children's Healthcare 133
- Table Mountain Casino 56
- Madera Unified School District 44
- Nursefly Travel Nursing 31
- Madera Community Hospital 21
- Pilot Flying J 19
- Yosemite Unified School District 19
- Lowe's Companies, Inc 19
- Autozone Auto Parts 18
- Avalon Health Care 18

## **Cities with Most Job Ads**



## **Occupations with Most Job Ads**

- Registered Nurses 174
- Retail Salespersons 53
- First-Line Supervisors of Retail Sales Workers 50
- Speech-Language Pathologists 41
- Critical Care Nurses 38
- Managers, All Other 34
- Education Administrators, Elementary and Secondary School 34
- Sales Representatives, Wholesale and Manufacturing, Except Technical and Scientific Products 33
- Medical and Health Services Managers 32
- Customer Service Representatives 25