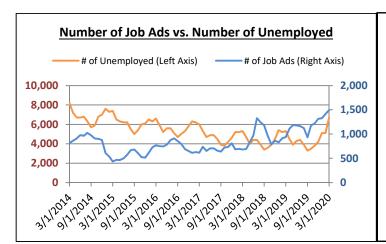

## Recent Job Ads Madera MSA - March 2020

Not Seasonally Adjusted



## **Employers with Most Job Ads**

- Valley Children's Healthcare 133
- Table Mountain Casino 56
- Madera Unified School District 44
- Nursefly Travel Nursing 31
- Madera Community Hospital 21
- Pilot Flying J 19
- Yosemite Unified School District 19
- Lowe's Companies, Inc 19
- Autozone Auto Parts 18
- Avalon Health Care 18

## **Cities with Most Job Ads**



## **Occupations with Most Job Ads**

- Registered Nurses 174
- Retail Salespersons 53
- First-Line Supervisors of Retail Sales Workers 50
- Speech-Language Pathologists 41
- Critical Care Nurses 38
- Managers, All Other 34
- Education Administrators, Elementary and Secondary School 34
- Sales Representatives, Wholesale and Manufacturing, Except Technical and Scientific Products 33
- Medical and Health Services Managers 32
- Custo