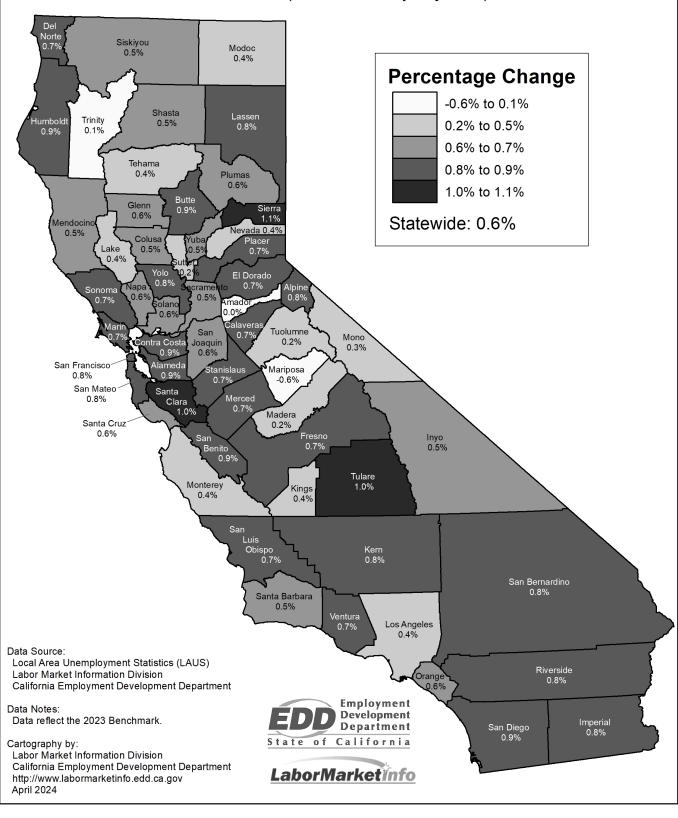

# Year Over Change in County Unemployment Rates

March 2024 (Not Seasonally Adjusted)