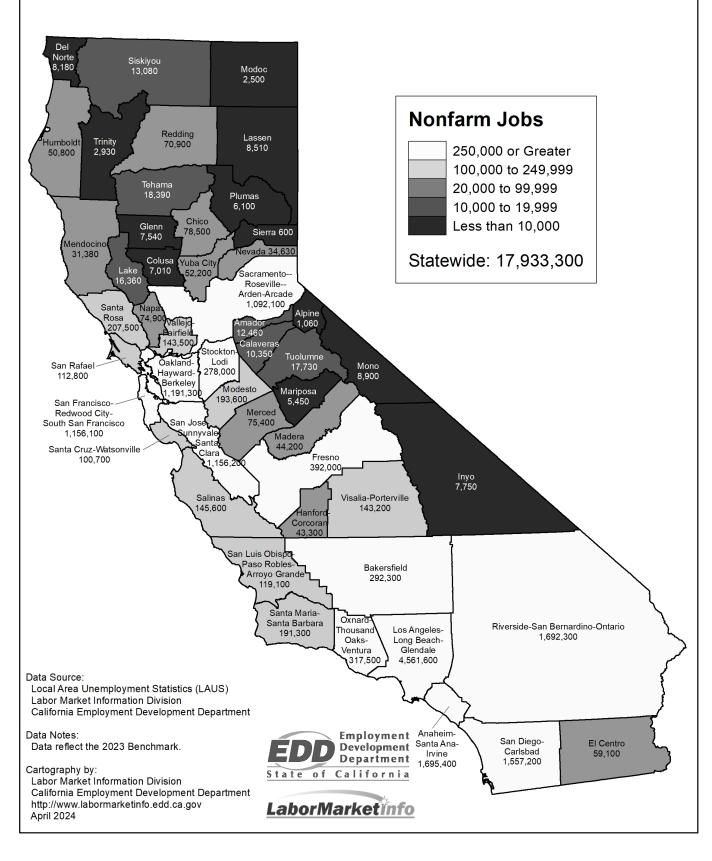

# Nonfarm Jobs Among California Areas

March 2024 (Preliminary, Not Seasonally Adjusted)