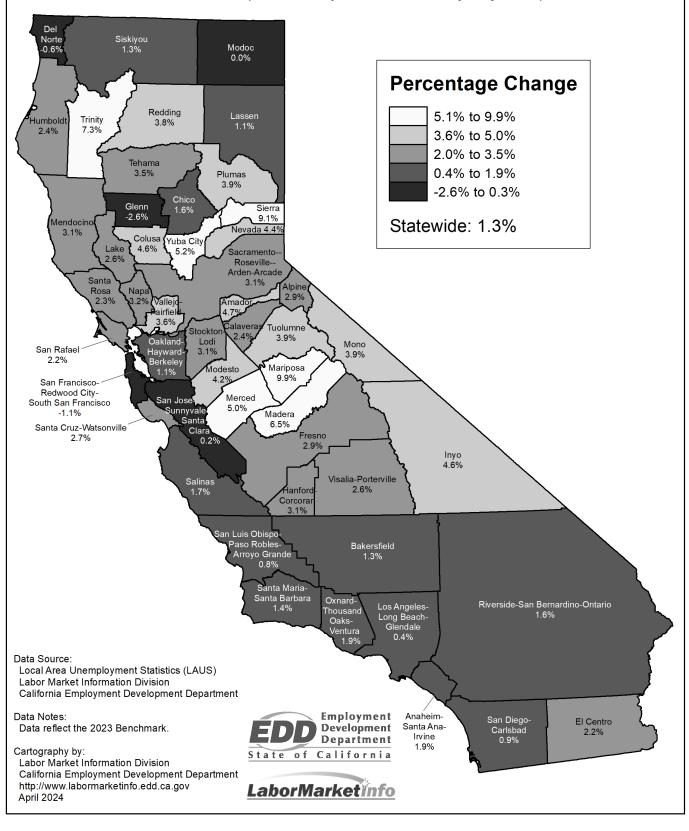

## Year Over Change in Nonfarm Jobs Among California Areas

March 2024 (Preliminary, Not Seasonally Adjusted)