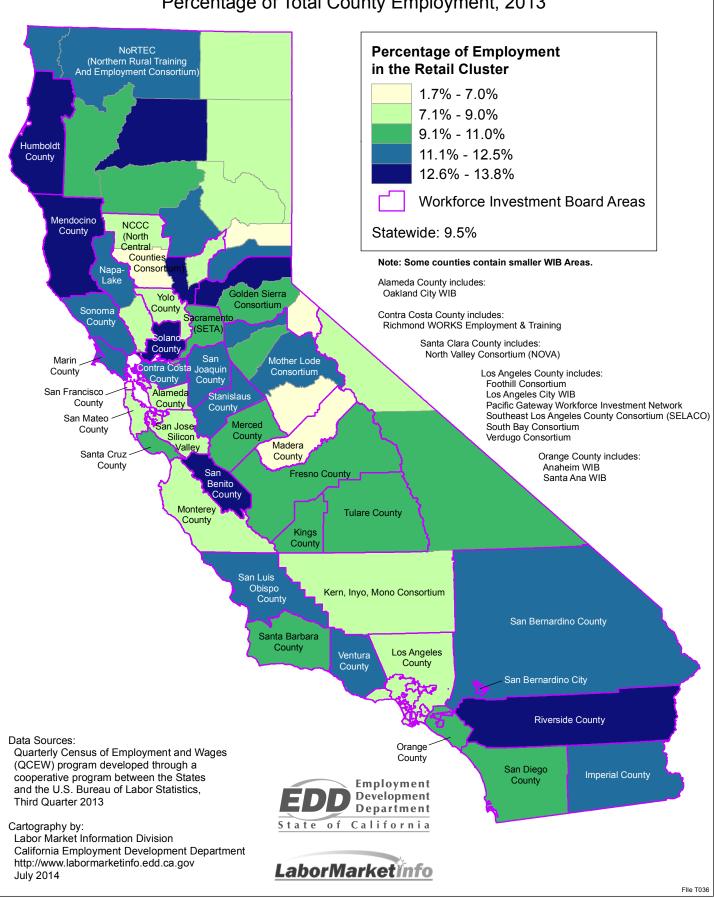

- Support Activities for Crop Production
- · Fruit and Tree Nut Farming
- · Cattle Ranching and Farming
- · Other Food Manufacturing
- · Beverage Manufacturing

The **Retail** industry cluster includes grocery and department stores, dollar stores, retail pharmacies, and clothing specialty stores. During 2013-2014,\* this cluster employed almost 135,000 workers, or about 10.9 percent of the economic market's total employment. Industries projected to have the largest number of jobs include:

- · Grocery Stores
- · Other General Merchandise Stores
- Department Stores
- Building Material and Supplies Dealers
- Automobile Dealers

The **Health Care Services** industry cluster includes acute care and outpatient hospitals, nursing homes and rehabilitation centers, adult day care centers, and community service agencies for the elderly. It employed nearly 134,000 people in the economic market during 2013-2014,\* accounting for 10.8 percent of the workforce. Industries in this cluster may include both public and private employment. Top industries within this cluster include: