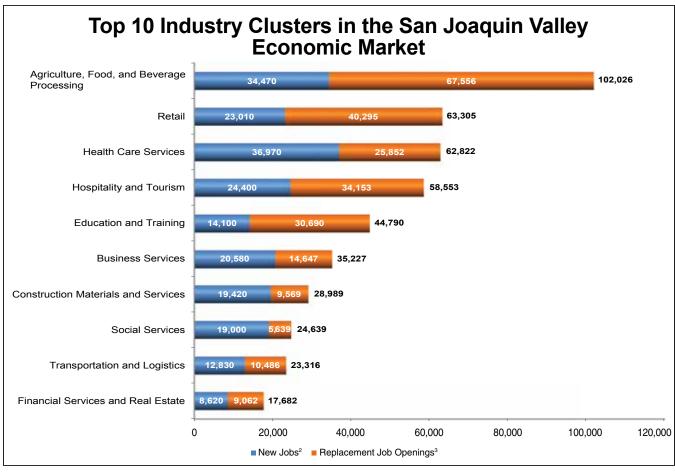

#### INDUSTRY CLUSTER DESCRIPTIONS

The following are descriptions of the San Joaquin Valley Economic Market's top 10 industry clusters followed by a list of the top industries with the highest total projected job openings in the cluster.

The Agriculture, Food, and Beverage Processing industry cluster includes establishments primarily engaged in growing crops, raising animals, and manufacturing food and beverages, as well as support activities for crop and animal production. This cluster employed almost 269,000 people during 2013-2014,\* almost 21.7 percent of the economic market's workforce. Top industries in this cluster include:

- Support Activities for Crop Production
- · Fruit and Tree Nut Farming
- · Cattle Ranching and Farming
- · Other Food Manufacturing
- · Beverage Manufacturing

The **Retail** industry cluster includes grocery and department stores, dollar stores, retail pharmacies, and clothing specialty stores. During 2013-2014,\* this cluster employed almost 135,000 workers, or about 10.9 percent of the economic market's total employment. Industries projected to have the largest number of jobs include: