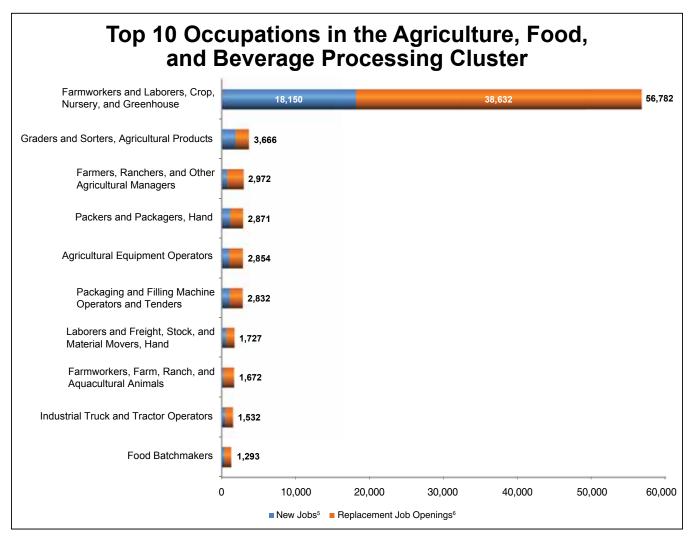

The Agriculture, Food, and Beverage Processing industry cluster includes establishments primarily engaged in growing crops, raising animals, and manufacturing food and beverages, as well as support activities for crop and animal production. This cluster employed almost 269,000 people during 2013-2014,\* almost 21.7 percent of the economic market's workforce. Top industries in this cluster include: