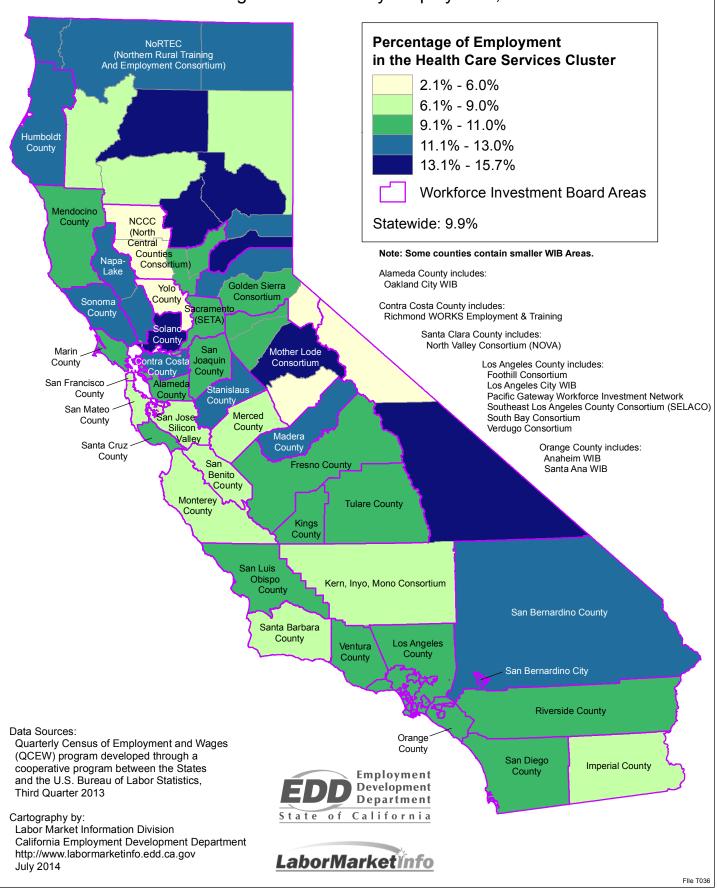

- · Grocery Stores
- · Other General Merchandise Stores
- Department Stores
- Building Material and Supplies Dealers
- Automobile Dealers

The **Health Care Services** industry cluster includes acute care and outpatient hospitals, nursing homes and rehabilitation centers, adult day care centers, and community service agencies for the elderly. It employed nearly 134,000 people in the economic market during 2013-2014,\* accounting for 10.8 percent of the workforce. Industries in this cluster may include both public and private employment. Top industries within this cluster include:

- · General Medical and Surgical Hospitals
- · Offices of Physicians
- Nursing Care Facilities (Skilled Nursing Facilities)
- Continuing Care Retirement Communities and Assisted Living Facilities for the Elderly
- · Outpatient Care Centers