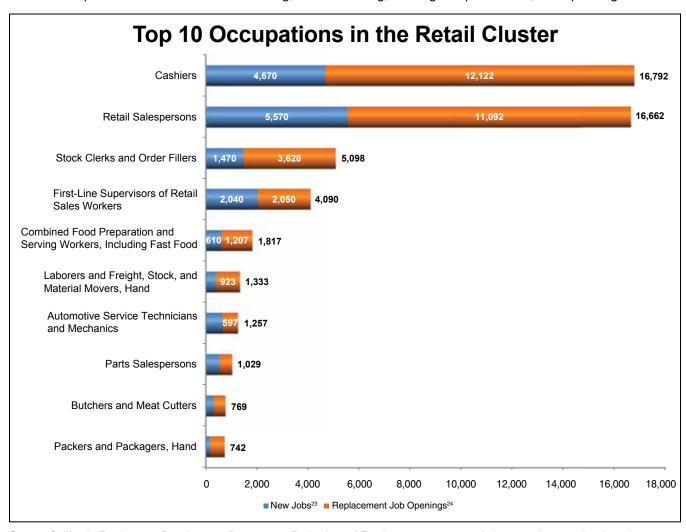

- Support Activities for Crop Production
- · Fruit and Tree Nut Farming
- · Cattle Ranching and Farming
- · Other Food Manufacturing
- · Beverage Manufacturing

The **Retail** industry cluster includes grocery and department stores, dollar stores, retail pharmacies, and clothing specialty stores. During 2013-2014,\* this cluster employed almost 135,000 workers, or about 10.9 percent of the economic market's total employment. Industries projected to have the largest number of jobs include:

- · Grocery Stores
- · Other General Merchandise Stores
- Department Stores
- Building Material and Supplies Dealers
- Automobile Dealers

The **Health Care Services** industry cluster includes acute care and outpatient hospitals, nursing homes and rehabilitation centers, adult day care centers, and community service agencies for the elderly. It employed nearly 134,000 people in the economic market during 2013-2014,\* accounting for 10.8 percent of the workforce. Industries in this cluster may include both public and private employment. Top industries within this cluster include: