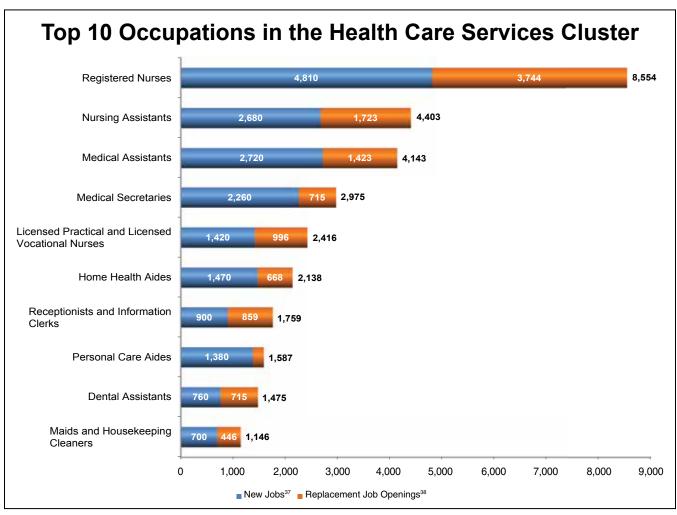

- · Grocery Stores
- · Other General Merchandise Stores
- Department Stores
- Building Material and Supplies Dealers
- Automobile Dealers

The **Health Care Services** industry cluster includes acute care and outpatient hospitals, nursing homes and rehabilitation centers, adult day care centers, and community service agencies for the elderly. It employed nearly 134,000 people in the economic market during 2013-2014,\* accounting for 10.8 percent of the workforce. Industries in this cluster may include both public and private employment. Top industries within this cluster include:

- · General Medical and Surgical Hospitals
- · Offices of Physicians
- Nursing Care Facilities (Skilled Nursing Facilities)
- Continuing Care Retirement Communities and Assisted Living Facilities for the Elderly
- · Outpatient Care Centers