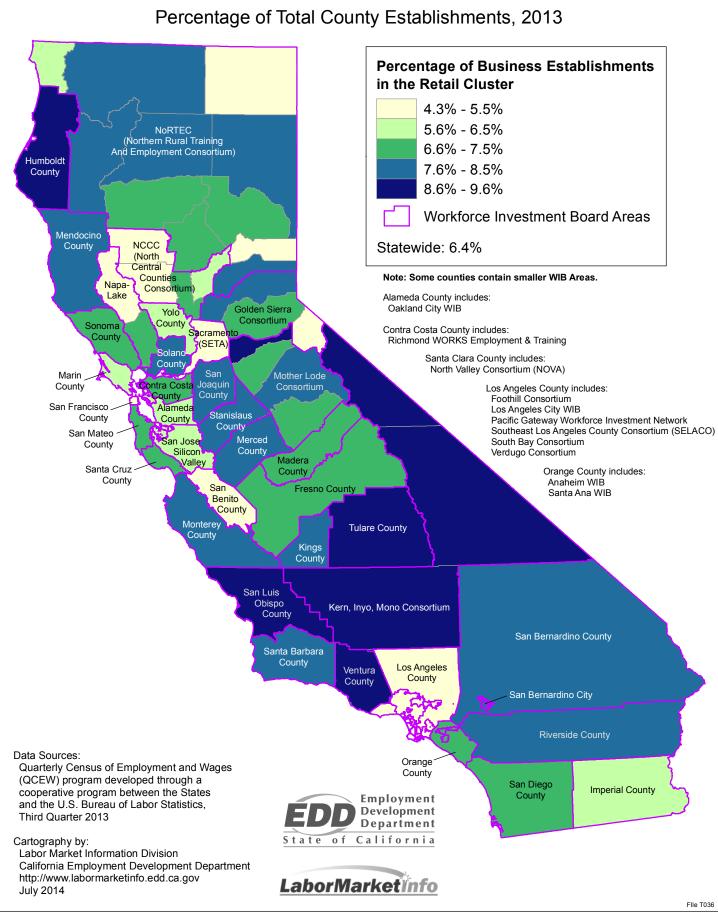

- Support Activities for Crop Production
- · Fruit and Tree Nut Farming
- · Cattle Ranching and Farming
- · Other Food Manufacturing
- · Beverage Manufacturing

The **Retail** industry cluster includes grocery and department stores, dollar stores, retail pharmacies, and clothing specialty stores. During 2013-2014,\* this cluster employed almost 135,000 workers, or about 10.9 percent of the economic market's total employment. Industries projected to have the largest number of jobs include:

- · Grocery Stores
- · Other General Merchandise Stores
- Department Stores
- Building Material and Supplies Dealers
- Automobile Dealers

The **Health Care Services** industry cluster includes acute care and outpatient hospitals, nursing homes and rehabilitation centers, adult day care centers, and community service agencies for the elderly. It employed nearly 134,000 people in the economic market during 2013-2014,\* accounting for 10.8 percent of the workforce. Industries in this cluster may include both public and private employment. Top industries within this cluster include: