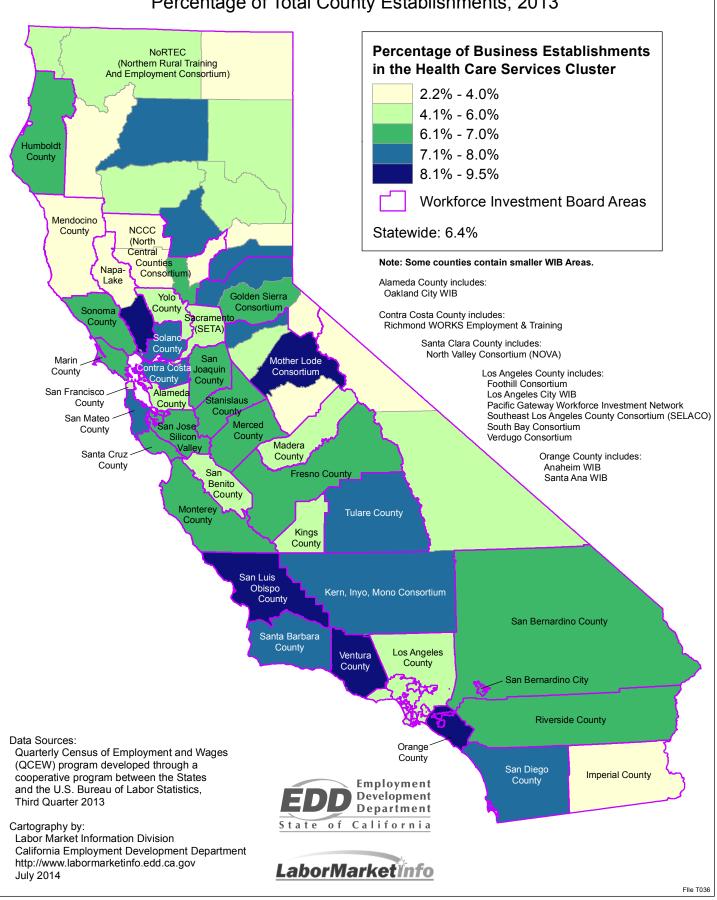

- · Grocery Stores
- · Other General Merchandise Stores
- Department Stores
- Building Material and Supplies Dealers
- Automobile Dealers

The **Health Care Services** industry cluster includes acute care and outpatient hospitals, nursing homes and rehabilitation centers, adult day care centers, and community service agencies for the elderly. It employed nearly 134,000 people in the economic market during 2013-2014,\* accounting for 10.8 percent of the workforce. Industries in this cluster may include both public and private employment. Top industries within this cluster include:

- · General Medical and Surgical Hospitals
- · Offices of Physicians
- Nursing Care Facilities (Skilled Nursing Facilities)
- Continuing Care Retirement Communities and Assisted Living Facilities for the Elderly
- · Outpatient Care Centers