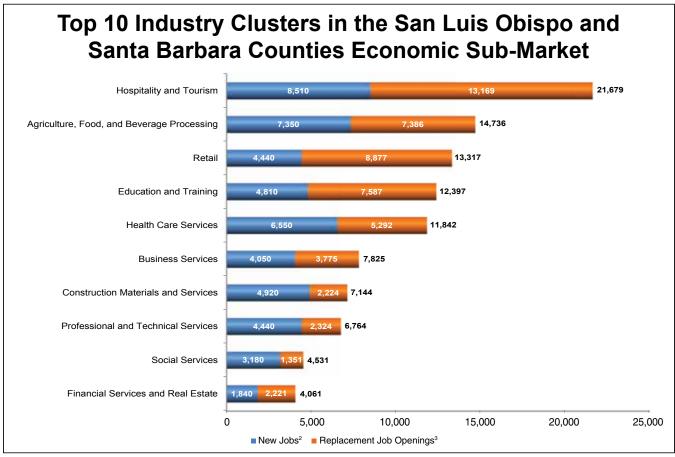

# SUMMARY OF THE SAN LUIS OBISPO AND SANTA BARBARA COUNTIES ECONOMIC SUB-MARKET INDUSTRY CLUSTERS

The **Hospitality and Tourism** industry cluster includes interrelated industries such as eating establishments, hotels and motels, casinos, museums, and sightseeing transportation. During 2013-2014,\* this cluster was comprised of almost 41,000 people or 15 percent of the economic sub-market's employment. Industries within this cluster with the most projected job openings include:

- Restaurants and Other Eating Places
- Traveler Accommodation
- Other Amusement and Recreation Industries
- Special Food Services
- Museums, Historical Sites, and Similar Institutions

The Agriculture, Food, and Beverage Processing industry cluster includes establishments primarily engaged in growing crops, raising animals, and manufacturing food and beverages, as well as support activities for crop and animal production. This cluster employed almost 29,000 people during 2013-2014,\* or 10.6 percent of the economic sub-market's workforce. Top industries in this cluster include: