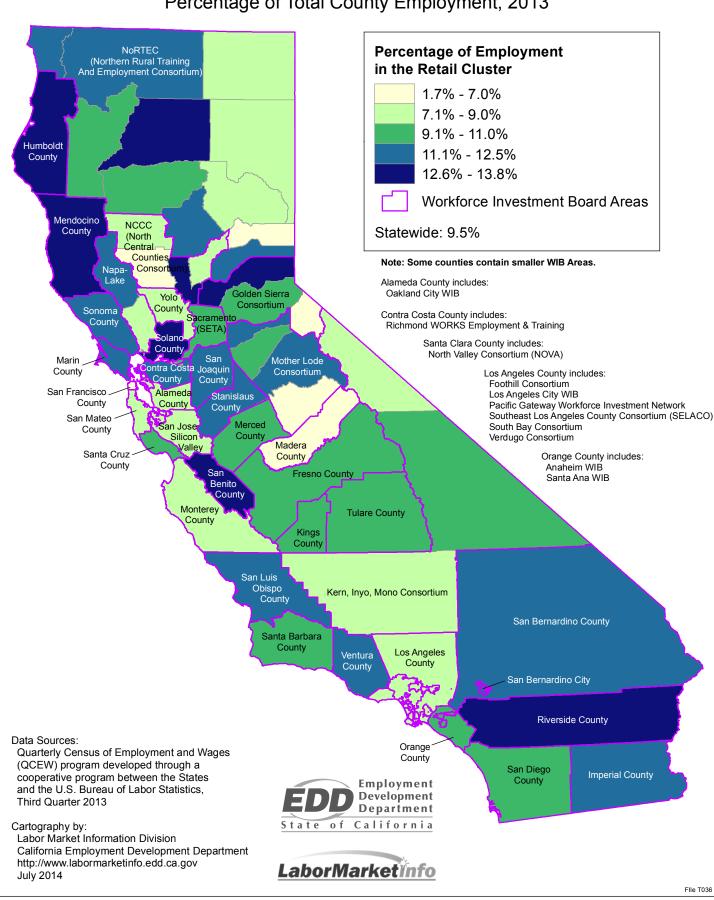

- Support Activities for Crop Production
- Fruit and Tree Nut Farming
- Beverage Manufacturing
- Greenhouse, Nursery, and Floriculture Production
- · Vegetable and Melon Farming

The **Retail** industry cluster includes grocery and department stores, dollar stores, retail pharmacies, and clothing specialty stores. This cluster employed almost 30,000 people during 2013-2014,\* or 11.1 percent of the economic sub-market's workforce. Industries projected to have the largest number of jobs (new and replacement) include:

- · Grocery Stores
- · Other General Merchandise Stores
- Building Material and Supplies Dealers
- Department Stores
- Clothing Stores

The **Education and Training** industry cluster is comprised of public and private elementary and high schools, community colleges, universities, and professional schools with programs such as dental, law, and medical. Other establishments include English as a Second Language (ESL) programs, test preparation and tutoring, or driving instruction. During 2013-2014,\* this cluster employed almost 28,000 people in the economic sub-market, accounting for 10.4 percent of the workforce. Top industries within this cluster include: