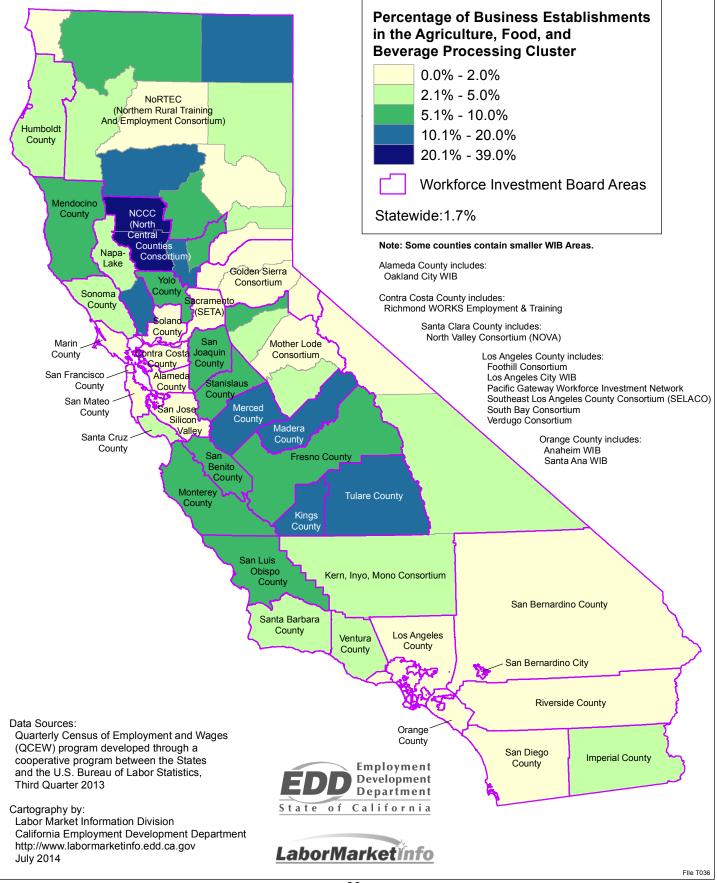

- Restaurants and Other Eating Places
- Traveler Accommodation
- Other Amusement and Recreation Industries
- Special Food Services
- Museums, Historical Sites, and Similar Institutions

The Agriculture, Food, and Beverage Processing industry cluster includes establishments primarily engaged in growing crops, raising animals, and manufacturing food and beverages, as well as support activities for crop and animal production. This cluster employed almost 29,000 people during 2013-2014,\* or 10.6 percent of the economic sub-market's workforce. Top industries in this cluster include: