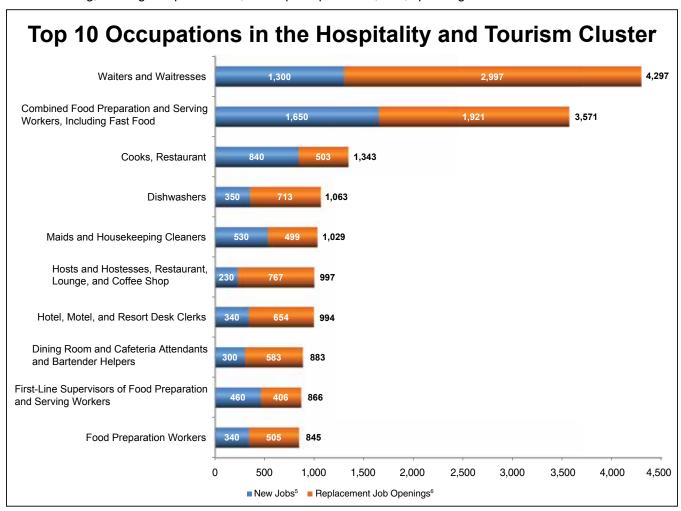

The **Hospitality and Tourism** industry cluster includes interrelated industries such as eating establishments, hotels and motels, casinos, museums, and sightseeing transportation. During 2013-2014,\* this cluster was comprised of almost 41,000 people or 15 percent of the economic sub-market's employment. Industries within this cluster with the most projected job openings include: