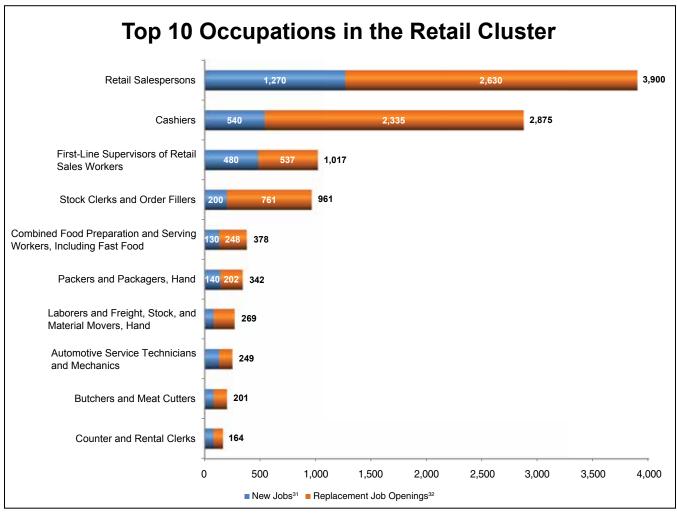

- Support Activities for Crop Production
- Fruit and Tree Nut Farming
- Beverage Manufacturing
- Greenhouse, Nursery, and Floriculture Production
- · Vegetable and Melon Farming

The **Retail** industry cluster includes grocery and department stores, dollar stores, retail pharmacies, and clothing specialty stores. This cluster employed almost 30,000 people during 2013-2014,\* or 11.1 percent of the economic sub-market's workforce. Industries projected to have the largest number of jobs (new and replacement) include:

- · Grocery Stores
- · Other General Merchandise Stores
- Building Material and Supplies Dealers
- Department Stores
- Clothing Stores

The **Education and Training** industry cluster is comprised of public and private elementary and high schools, community colleges, universities, and professional schools with programs such as dental, law, and medical. Other establishments include English as a Second Language (ESL) programs, test preparation and tutoring, or driving instruction. During 2013-2014,\* this cluster employed almost 28,000 people in the economic sub-market, accounting for 10.4 percent of the workforce. Top industries within this cluster include: