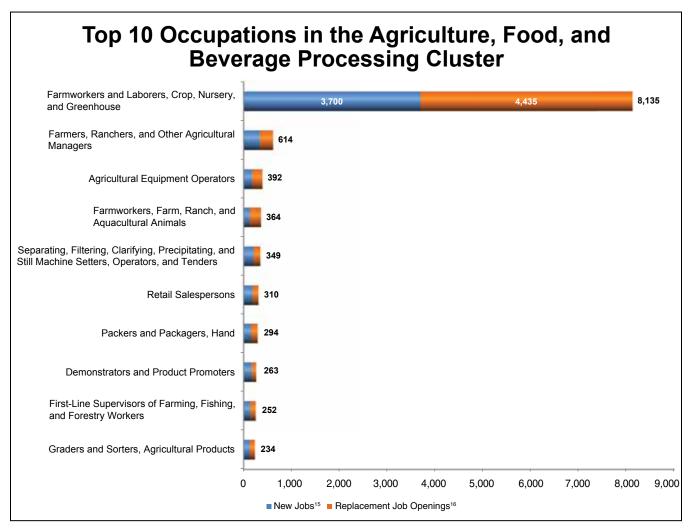

- Restaurants and Other Eating Places
- Traveler Accommodation
- Other Amusement and Recreation Industries
- Special Food Services
- Museums, Historical Sites, and Similar Institutions

The Agriculture, Food, and Beverage Processing industry cluster includes establishments primarily engaged in growing crops, raising animals, and manufacturing food and beverages, as well as support activities for crop and animal production. This cluster employed almost 29,000 people during 2013-2014,\* or 10.6 percent of the economic sub-market's workforce. Top industries in this cluster include: