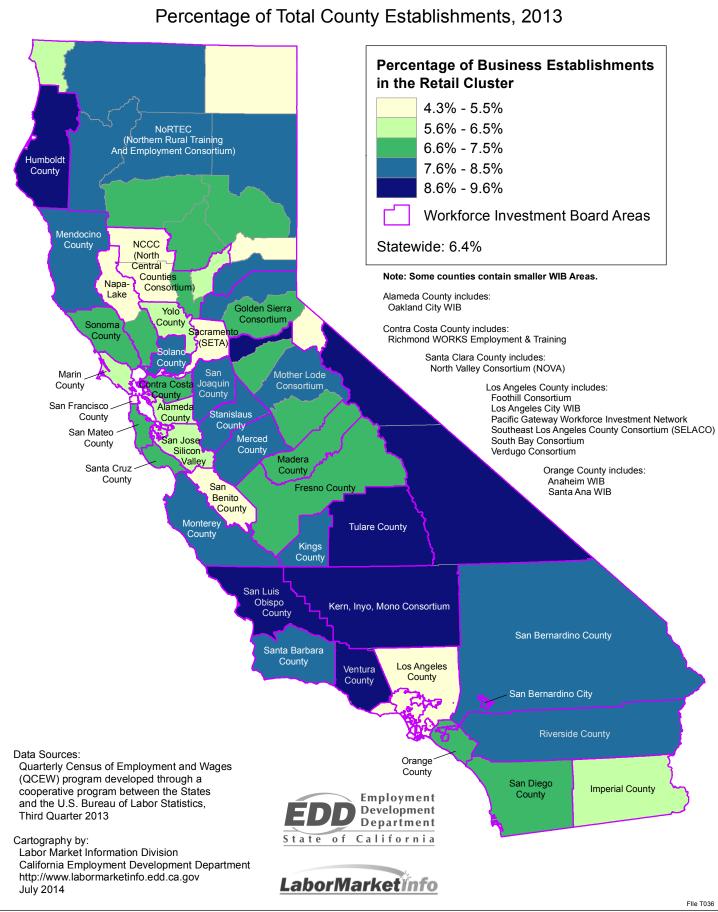

- Support Activities for Crop Production
- Fruit and Tree Nut Farming
- Beverage Manufacturing
- Greenhouse, Nursery, and Floriculture Production
- · Vegetable and Melon Farming

The **Retail** industry cluster includes grocery and department stores, dollar stores, retail pharmacies, and clothing specialty stores. This cluster employed almost 30,000 people during 2013-2014,\* or 11.1 percent of the economic sub-market's workforce. Industries projected to have the largest number of jobs (new and replacement) include:

- · Grocery Stores
- · Other General Merchandise Stores
- Building Material and Supplies Dealers
- Department Stores
- Clothing Stores

The **Education and Training** industry cluster is comprised of public and private elementary and high schools, community colleges, universities, and professional schools with programs such as dental, law, and medical. Other establishments include English as a Second Language (ESL) programs, test preparation and tutoring, or driving instruction. During 2013-2014,\* this cluster employed almost 28,000 people in the economic sub-market, accounting for 10.4 percent of the workforce. Top industries within this cluster include: