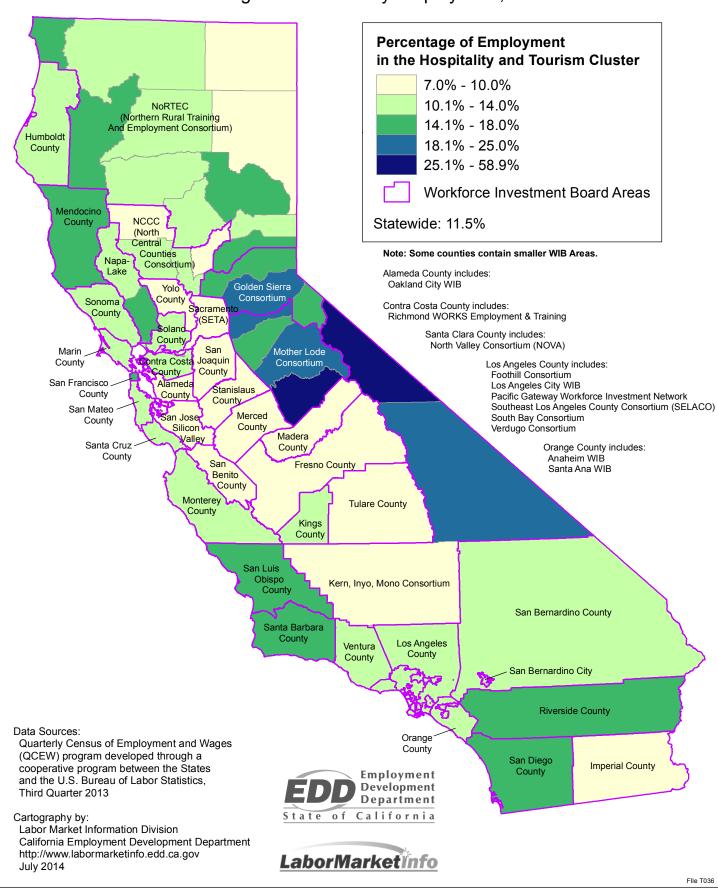

The **Hospitality and Tourism** industry cluster includes interrelated industries such as eating establishments, hotels and motels, casinos, museums, and sightseeing transportation. During 2013-2014,\* this cluster was comprised of almost 41,000 people or 15 percent of the economic sub-market's employment. Industries within this cluster with the most projected job openings include: