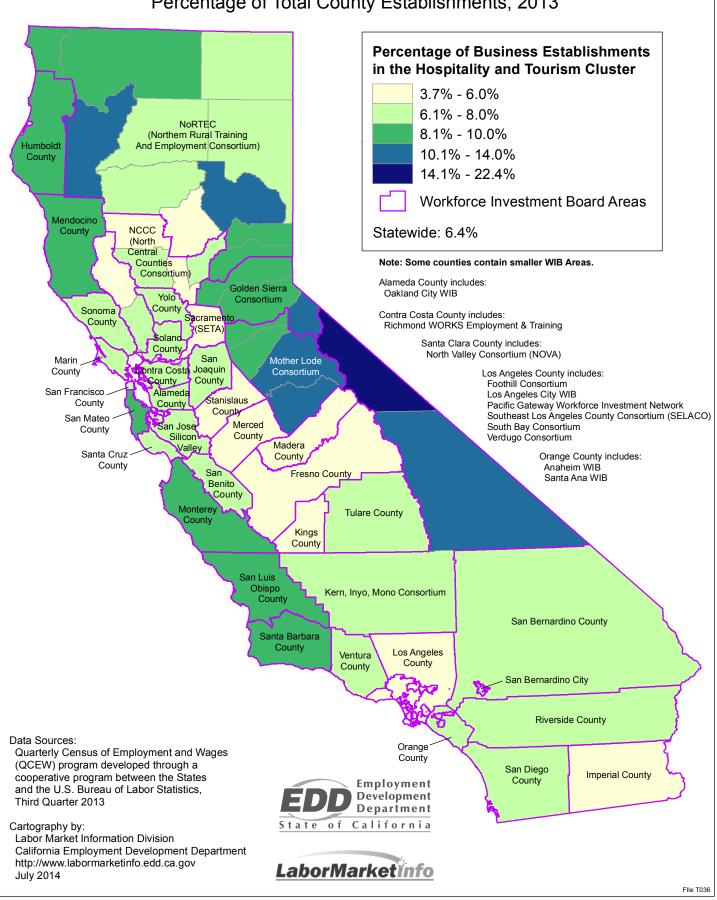

The **Hospitality and Tourism** industry cluster includes interrelated industries such as eating establishments, hotels and motels, casinos, museums, and sightseeing transportation. During 2013-2014,\* this cluster was comprised of almost 41,000 people or 15 percent of the economic sub-market's employment. Industries within this cluster with the most projected job openings include: