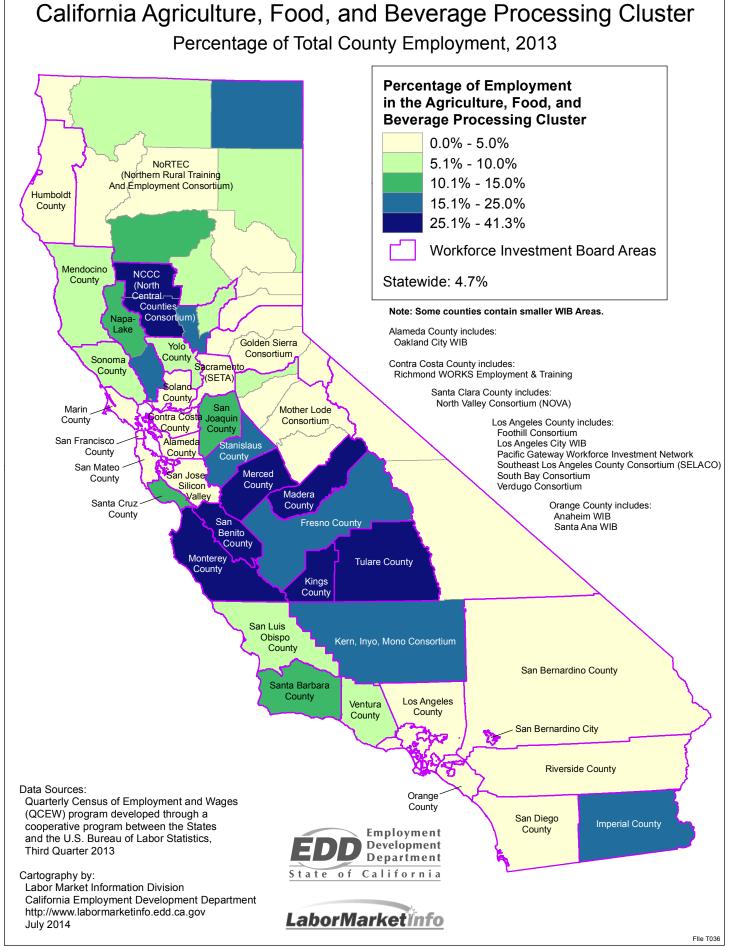

- Restaurants and Other Eating Places
- Traveler Accommodation
- Other Amusement and Recreation Industries
- Special Food Services
- Museums, Historical Sites, and Similar Institutions

The Agriculture, Food, and Beverage Processing industry cluster includes establishments primarily engaged in growing crops, raising animals, and manufacturing food and beverages, as well as support activities for crop and animal production. This cluster employed almost 29,000 people during 2013-2014,\* or 10.6 percent of the economic sub-market's workforce. Top industries in this cluster include:

- Support Activities for Crop Production
- Fruit and Tree Nut Farming
- Beverage Manufacturing
- Greenhouse, Nursery, and Floriculture Production
- · Vegetable and Melon Farming

The **Retail** industry cluster includes grocery and department stores, dollar stores, retail pharmacies, and clothing specialty stores. This cluster employed almost 30,000 people during 2013-2014,\* or 11.1 percent of the economic sub-market's workforce. Industries projected to have the largest number of jobs (new and replacement) include: