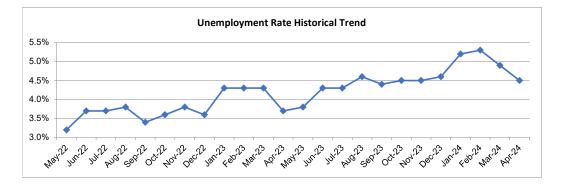

The unemployment rate in the Sacramento--Roseville--Arden-Arcade MSA was 4.5 percent in April 2024, down from a revised 4.9 percent in March 2024, and above the year-ago estimate of 3.7 percent. This compares with an unadjusted unemployment rate of 4.8 percent for California and 3.5 percent for the nation during the same period. The unemployment rate was 4.2 percent in El Dorado County, 3.9 percent in Placer County, 4.5 percent in Sacramento County, and 5.1 percent in Yolo County.

#### IMMEDIATE RELEASE SACRAMENTO--ROSEVILLE--ARDEN-ARCADE METROPOLITAN STATISTICAL AREA (MSA) (El Dorado, Placer, Sacramento, and Yolo Counties)

The unemployment rate in the Sacramento--Roseville--Arden-Arcade MSA was 4.5 percent in April 2024, down from a revised 4.9 percent in March 2024, and above the year-ago estimate of 3.7 percent. This compares with an unadjusted unemployment rate of 4.8 percent for California and 3.5 percent for the nation during the same period. The unemployment rate was 4.2 percent in El Dorado County, 3.9 percent in Placer County, 4.5 percent in Sacramento County, and 5.1 percent in Yolo County.