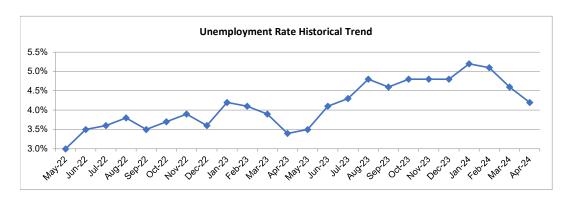

## IMMEDIATE RELEASE OXNARD-THOUSAND OAKS-VENTURA METROPOLITAN STATISTICAL AREA (MSA) (Ventura County)

The unemployment rate in Ventura County was 4.2 percent in April 2024, down from a revised 4.6 percent in March 2024, and above the year-ago estimate of 3.4 percent. This compares with an unadjusted unemployment rate of 4.8 percent for California and 3.5 percent for the nation during the same period.