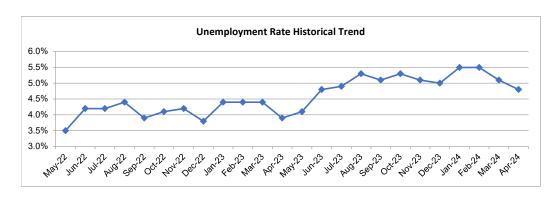

# RIVERSIDE-SAN BERNARDINO-ONTARIO METROPOLITAN STATISTICAL AREA (MSA) (RIVERSIDE AND SAN BERNARDINO COUNTIES) Nonfarm employment up 2,500 over the month and up 21,000 over the year

The unemployment rate in Riverside-San Bernardino-Ontario MSA was 4.8 percent in April 2024, down from a revised 5.1 percent in March 2024, and above the year-ago estimate of 3.9 percent. This compares with an unadjusted unemployment rate of 4.8 percent for California and 3.5 percent for the nation during the same period. The unemployment rate was 4.9 percent in Riverside County, and 4.8 percent in San Bernardino County.

#### (Riverside and San Bernardino Counties)

The unemployment rate in Riverside-San Bernardino-Ontario MSA was 4.8 percent in April 2024, down from a revised 5.1 percent in March 2024, and above the year-ago estimate of 3.9 percent. This compares with an unadjusted unemployment rate of 4.8 percent for California and 3.5 percent for the nation during the same period. The unemployment rate was 4.9 percent in Riverside County, and 4.8 percent in San Bernardino County.